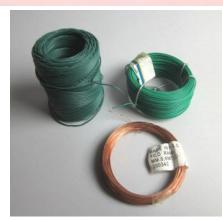

## Materials

Cotton yarn n. 5 or n. 8 Acrylic wool

Crochet hook 1.90 mm Crochet hook 3.5 mm

Floral tape Insulating tape

Wire 0.6 mm - 0.8 mm

Oasis floral foam

Fabric glue