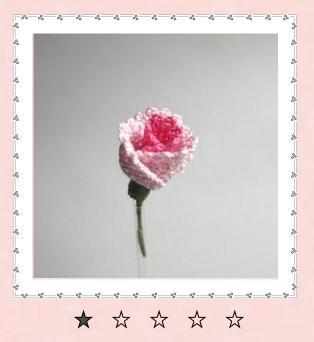

## Mini Rose

## **MATERIALS**

Cotton yarn

O Pink

Dark pink
Crochet hook 1.90 mm
Wire 0.8 mm
Green floral tape

#### PETAL

Magic ring.

1 Rnd: Work into the ring 3 CH, 9 DC. Pull loose yarn end to tighten circle. ST join.

2 Rnd: Begin 4+1 CH and work 2 SC, 2 HDC.

Continue with 1 SC, 2 DC together (7 times), 1 SC. Continue with 4 SC.

3 Rnd: 5 ST. \*3 CH, 1 ST\*. Repeat \*\* (15 times). 5 ST. Cut the thread off.

Work 1 Petal.

Work 3 or more Petals.

Wrap a Petal on itself and lock using yarn.

Join around the next Petals.

Twist the wire around the base. Cover stem with floral tape.

1 dark pink Petal.3 pink Petals.

Wrap a Petal and lock using yarn. Join the next Petals twisting wire around the base. Cover stem with floral tape.