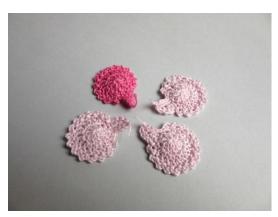

## Mini Rose

## **MATERIALS**

Cotton yarn

O Pink

Dark pink
Crochet hook 1.90 mm
Wire 0.8 mm
Green floral tape

#### PETAL

Magic ring.

1 Rnd: Work into the ring 3 CH, 9 DC. Pull loose yarn end to tighten circle. ST join.

2 Rnd: Begin 4+1 CH and work 2 SC, 2 HDC.

Continue with 1 SC, 2 DC together (7 times), 1 SC. Continue with 4 SC.

3 Rnd: 5 ST. \*3 CH, 1 ST\*. Repeat \*\* (15 times). 5 ST. Cut the thread off.

Work 1 Petal.

Work 3 or more Petals.

Wrap a Petal on itself and lock using yarn.

Join around the next Petals.

Twist the wire around the base. Cover stem with floral tape.

1 dark pink Petal.3 pink Petals.

Wrap a Petal and lock using yarn. Join the next Petals twisting wire around the base. Cover stem with floral tape.