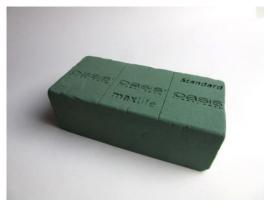

## Materials

Cotton yarn n. 5 or n. 8 Acrylic wool

Crochet hook 1.90 mm Crochet hook 3.5 mm

Floral tape Insulating tape

Wire 0.6 mm - 0.8 mm

Oasis floral foam

Fabric glue