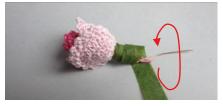

## Mini Rose

## **MATERIALS**

Cotton yarn

O Pink

Dark pink
Crochet hook 1.90 mm
Wire 0.8 mm
Green floral tape

#### PETAL

Magic ring.

1 Rnd: Work into the ring 3 CH, 9 DC. Pull loose yarn end to tighten circle. ST join.

2 Rnd: Begin 4+1 CH and work 2 SC, 2 HDC.

Continue with 1 SC, 2 DC together (7 times), 1 SC. Continue with 4 SC.

3 Rnd: 5 ST. \*3 CH, 1 ST\*. Repeat \*\* (15 times). 5 ST. Cut the thread off.

Work 1 Petal.

Work 3 or more Petals.

Wrap a Petal on itself and lock using yarn.

Join around the next Petals.

Twist the wire around the base. Cover stem with floral tape.

1 dark pink Petal.3 pink Petals.

Wrap a Petal and lock using yarn. Join the next Petals twisting wire around the base. Cover stem with floral tape.