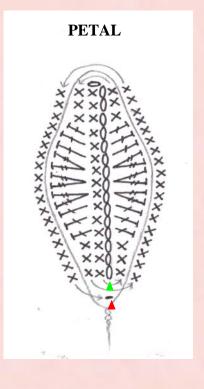

## **PETAL**

O Begin 15+1 CH.

1 Rnd: 15 SC.

2 Rnd: 3 SC, 3 DC, 2 MD together (3 times), 3 DC, 6 SC,

3 DC, 2 MD together (3 times), 3 DC, 3 SC.

Wire.

3 Rnd: Work around in SC incorporating wire.

Twist the wire. ST join.

Lock with 2 CH. Cut the thread off.

Work 6 Petals.