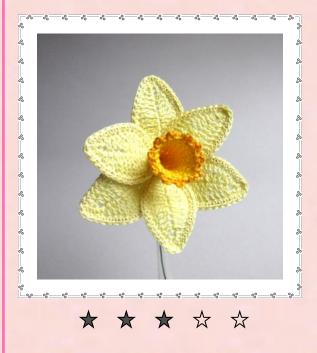

## Narcissus

#### **MATERIALS**

Cotton yarn

Orange Yellow

Light yellow

Crochet hook 1.90 mm

Wire 0.6 mm

Green floral tape

## **PETAL**

O Begin 15+1 CH.

1 Rnd: 15 SC.

2 Rnd: 3 SC, 3 DC, 2 MD together (3 times), 3 DC, 6 SC,

3 DC, 2 MD together (3 times), 3 DC, 3 SC.

Wire.

3 Rnd: Work around in SC incorporating wire.

Twist the wire. ST join.

Lock with 2 CH. Cut the thread off.

Work 6 Petals.

## **COROLLA**

Magic ring.

1 Rnd: Work into the ring 3 CH, 10 DC.

Pull loose yarn end to tighten circle. ST join.

2 Rnd: \*2 SC together, 1 SC\*. Repeat \*\* (15 SC).

3 -8 Rnds: 15 SC x 6 rounds (90 SC).

9 Rnd: \*2 SC together, 2 SC\*. Repeat \*\* (20 SC).

10 -11 Rnds: 20 SC x 2 rounds (40 SC).

12 Rnd: \*1 ST, 3 CH, 1 ST\*. Repeat \*\*.

Lock with 2 CH. Cut the thread off.

Turn inside out the Corolla.

Insert wire at the bottom of Corolla and twist.

Petal. Work incorporating wire.

Join the Petals twisting the wire.

Twist.

Insert the Corolla at centre of flower and twist the wire.

Cover stem with floral tape.