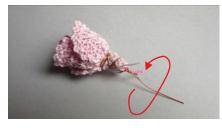

## Mini Rose

## **MATERIALS**

Cotton yarn

O Pink

Dark pink
Crochet hook 1.90 mm
Wire 0.8 mm
Green floral tape

#### PETAL

Magic ring.

1 Rnd: Work into the ring 3 CH, 9 DC. Pull loose yarn end to tighten circle. ST join.

2 Rnd: Begin 4+1 CH and work 2 SC, 2 HDC.

Continue with 1 SC, 2 DC together (7 times), 1 SC. Continue with 4 SC.

3 Rnd: 5 ST. \*3 CH, 1 ST\*. Repeat \*\* (15 times). 5 ST. Cut the thread off.

Work 1 Petal.

Work 3 or more Petals.

Wrap a Petal on itself and lock using yarn.

Join around the next Petals.

Twist the wire around the base. Cover stem with floral tape.

1 dark pink Petal.3 pink Petals.

Wrap a Petal and lock using yarn. Join the next Petals twisting wire around the base. Cover stem with floral tape.