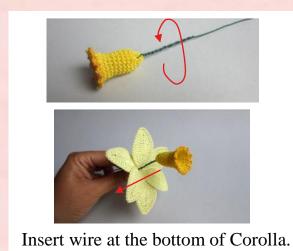

10 -11 Rnds: 20 SC x 2 rounds (40 SC).

12 Rnd: \*1 ST, 3 CH, 1 ST\*. Repeat \*\*.

Lock with 2 CH. Cut the thread off.

Turn inside out the Corolla.

Insert wire at the bottom of Corolla and twist.

Petal. Work incorporating wire.

Join the Petals twisting the wire.

Twist.

Insert the Corolla at centre of flower and twist the wire.

Cover stem with floral tape.