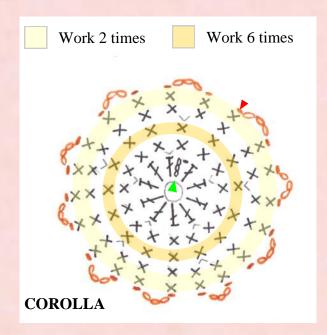

## **COROLLA**

Magic ring.

1 Rnd: Work into the ring 3 CH, 10 DC.

Pull loose yarn end to tighten circle. ST join.

2 Rnd: \*2 SC together, 1 SC\*. Repeat \*\* (15 SC).

3 -8 Rnds: 15 SC x 6 rounds (90 SC).

9 Rnd: \*2 SC together, 2 SC\*. Repeat \*\* (20 SC).

10 -11 Rnds: 20 SC x 2 rounds (40 SC).

12 Rnd: \*1 ST, 3 CH, 1 ST\*. Repeat \*\*.

Lock with 2 CH. Cut the thread off.

Turn inside out the Corolla.

Insert wire at the bottom of Corolla and twist.

Petal. Work incorporating wire.