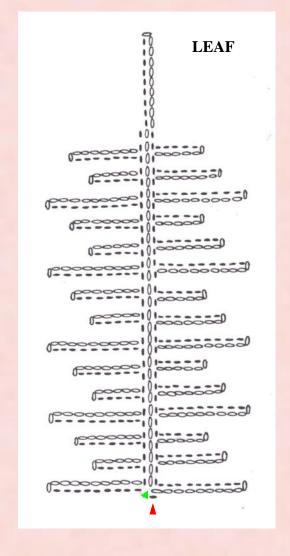

## Ornamental Grass

#### **MATERIALS**

Wool

Green Crochet hook 3.50 mm
Green wire 0.8 mm

## **LEAF**

Begin 30+1 CH, 1 ST.
\*Begin 9+1 CH. Work 9 ST. Continue with 2 ST.
Begin 7+1 CH. Work 7 ST. Continue with 2 ST.
Begin 5+1 CH. Work 5 ST. Continue with 2 ST\*.
Repeat \*\*. Lock with 2 CH. Cut the thread off.

OPTIONAL: Ironing using iron. Insert wire into the centre (up and down).

Bend the wire and lock at base.