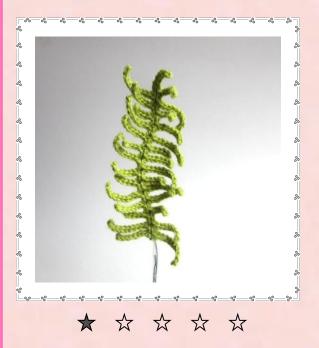

## Ornamental Grass

#### **MATERIALS**

Wool

Green Crochet hook 3.50 mm
Green wire 0.8 mm

## **LEAF**

Begin 30+1 CH, 1 ST.
\*Begin 9+1 CH. Work 9 ST. Continue with 2 ST.
Begin 7+1 CH. Work 7 ST. Continue with 2 ST.
Begin 5+1 CH. Work 5 ST. Continue with 2 ST\*.
Repeat \*\*. Lock with 2 CH. Cut the thread off.

OPTIONAL: Ironing using iron. Insert wire into the centre (up and down).

Bend the wire and lock at base.