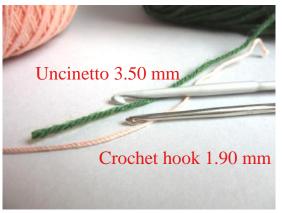

## Materials

Cotton yarn n. 5 or n. 8 Acrylic wool

Crochet hook 1.90 mm Crochet hook 3.5 mm

Floral tape Insulating tape

Wire 0.6 mm - 0.8 mm

Oasis floral foam

Fabric glue