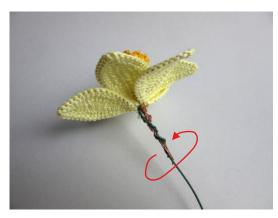

Join the Petals twisting the wire.

Twist.

Insert the Corolla at centre of flower and twist the wire.

Cover stem with floral tape.