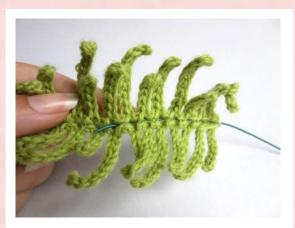

## Ornamental Grass

#### **MATERIALS**

Wool

Green Crochet hook 3.50 mm
Green wire 0.8 mm

## **LEAF**

Begin 30+1 CH, 1 ST.
\*Begin 9+1 CH. Work 9 ST. Continue with 2 ST.
Begin 7+1 CH. Work 7 ST. Continue with 2 ST.
Begin 5+1 CH. Work 5 ST. Continue with 2 ST\*.
Repeat \*\*. Lock with 2 CH. Cut the thread off.

OPTIONAL: Ironing using iron. Insert wire into the centre (up and down).

Bend the wire and lock at base.