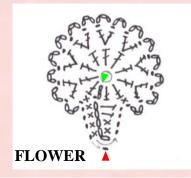

#### PETAL

Magic ring.

1 Rnd: Work into the ring 3 CH, 9 DC. Pull loose yarn end to tighten circle. ST join.

2 Rnd: Begin 4+1 CH and work 2 SC, 2 HDC.

Continue with 1 SC, 2 DC together (7 times), 1 SC. Continue with 4 SC.

3 Rnd: 5 ST. \*3 CH, 1 ST\*. Repeat \*\* (15 times). 5 ST. Cut the thread off.

Work 1 Petal.

Work 3 or more Petals.

Wrap a Petal on itself and lock using yarn.

Join around the next Petals.

Twist the wire around the base. Cover stem with floral tape.