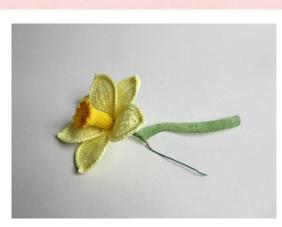

Join the Petals twisting the wire.

Twist.

Insert the Corolla at centre of flower and twist the wire.

Cover stem with floral tape.