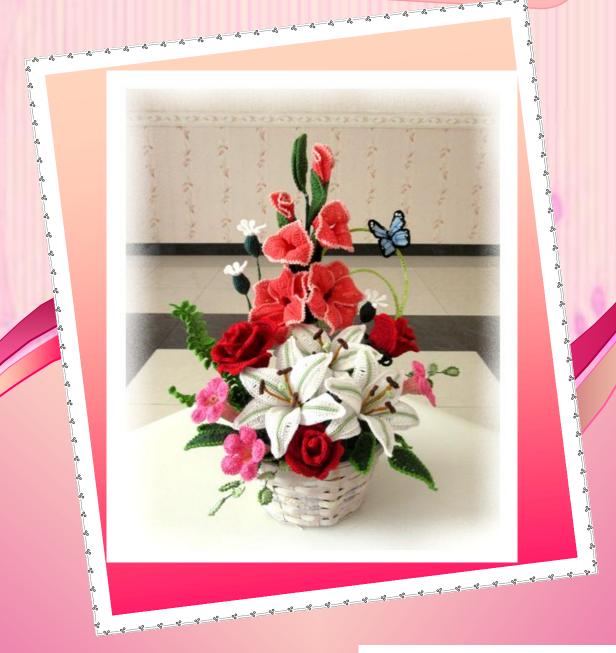

# The Book of Crochet Flowers 3



# Table of Contents

| Materials        | 1  |
|------------------|----|
| Instructions     | 3  |
|                  |    |
| Lavender         | 4  |
| Silene Latifolia | 5  |
| Bignonia         | 7  |
| Dandelion        | 9  |
| Bouganville      | 10 |
| Mallow           | 11 |
| Flowers Branch   | 13 |
| Petunia          | 15 |
| Violet           | 17 |
| Lotus Bud        | 19 |
| Mini Rose        | 22 |
| Maxi Rose        | 23 |
| Magnolia         | 29 |
| Peony            | 31 |
| Wild Peony       | 36 |
| Narcissus        | 39 |

# Table of Contents

| African Daisy       | 41        |
|---------------------|-----------|
| Hibiscus            | 43        |
| Lilium              | 45        |
| Amaryllis           | 49        |
| Alkekengi           | <i>52</i> |
| Ranunculus