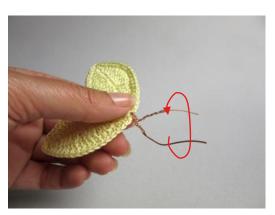

3 Rnd: 5 ST. \*3 CH, 1 ST\*. Repeat \*\* (15 times). 5 ST. Cut the thread off.

Work 1 Petal.

Work 3 or more Petals.

Wrap a Petal on itself and lock using yarn.

Join around the next Petals.

Twist the wire around the base. Cover stem with floral tape.

1 dark pink Petal.3 pink Petals.

Wrap a Petal and lock using yarn. Join the next Petals twisting wire around the base. Cover stem with floral tape.