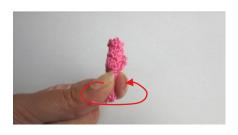

## Mini Rose

## **MATERIALS**

Cotton yarn

O Pink

Dark pink
Crochet hook 1.90 mm
Wire 0.8 mm
Green floral tape

#### PETAL

Magic ring.

1 Rnd: Work into the ring 3 CH, 9 DC. Pull loose yarn end to tighten circle. ST join.

2 Rnd: Begin 4+1 CH and work 2 SC, 2 HDC.

Continue with 1 SC, 2 DC together (7 times), 1 SC. Continue with 4 SC.

3 Rnd: 5 ST. \*3 CH, 1 ST\*. Repeat \*\* (15 times). 5 ST. Cut the thread off.

Work 1 Petal.

Work 3 or more Petals.

Wrap a Petal on itself and lock using yarn.

Join around the next Petals.

Twist the wire around the base. Cover stem with floral tape.

1 dark pink Petal.3 pink Petals.

Wrap a Petal and lock using yarn. Join the next Petals twisting wire around the base. Cover stem with floral tape.