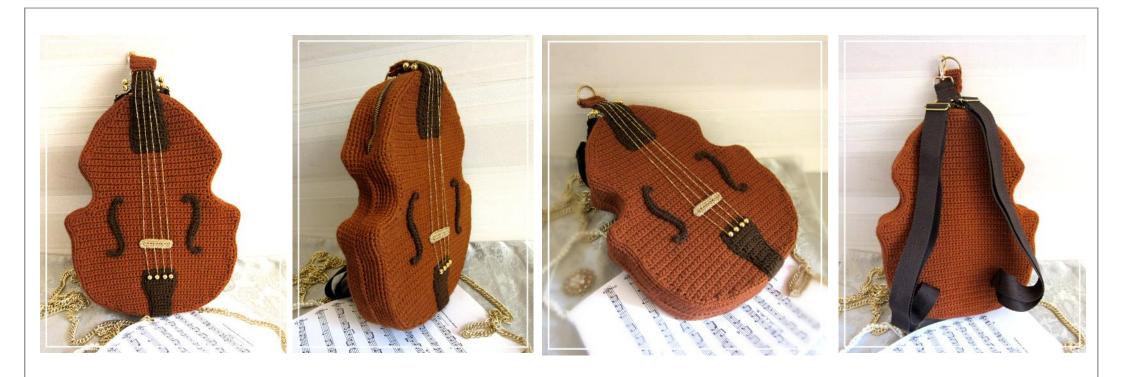

CROCHET

Design by Claudia Giardina © 2023 Art&Crochet

# PICTURES

#### BACKPACK MEASURES

| Width: 26 cmHeight: 41 cmDepth: 6 cm |  |
|--------------------------------------|--|
|--------------------------------------|--|