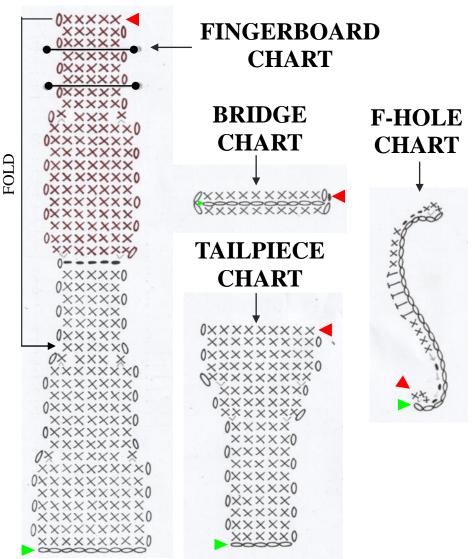

## FINGERBOARD

Begin 9 CH.
Rw 1-7: 1 CH, 9 SC x 7 rows.
Rw 8: 1 CH, 2 SC closed together, 5 SC, 2 SC closed together.
Rw 9-15: 1 CH, 7 SC x 7 rows.
Rw 16: 1 CH, 2 SC closed together, 3 SC, 2 SC closed together.
Rw 17-23: 1 CH, 5 SC x 7 rows.
Rw 24: 1 CH, 5 ST.
Rw 25: 1 CH, 2 SC together, 3 SC, 2 SC together.
Rw 26-35: 1 CH, 7 SC x 10 rows.
Rw 36: 1 CH, 2 SC closed together, 3 SC, 2 SC closed together.
Rw 37-38: 1 CH, 5 SC x 2 rows.
Rw 39: 1 CH. Work 5 SC including the Peg (see pictures on page 9).
Rw 42: 1 CH. Work 5 SC including the Peg (see pictures on page 9).
Rw 43-44: 1 CH, 5 SC x 2 rows. Cut off the thread.

### TAILPIECE

Begin 5 CH.
Rw 1-10: 1 CH, 5 SC x 10 rows.
Rw 11: 1 CH, 2 SC together, 3 SC, 2 SC together.
Rw 12: 1 CH, 7 SC.
Rw 13: 1 CH, 7 SC.
Rw 14: 1 CH, 2 SC together, 5 SC, 2 SC together.
Rw 15-18: 1 CH, 9 SC x 4 rows. Cut off the thread.
Rd 19: Work all around in SC.

### BRIDGE

Begin 10 CH.
Rd 1: 1 CH, 10 SC, 2 CH, 10 SC, 1 CH.
Close with 1 ST in the first chain. Cut off the thread.

## **F-HOLE**

#### Begin 25 CH.

**Rw 1:** 1 CH, 3 SC together, 3 ST, 4 SC, 5 HDC, 4 SC. Skip 1 stitch, 1 ST, skip 1 stitch, 1 ST, skip 1 stitch, 1 ST, skip 1 stitch, 3 SC together. Close with 1 ST. Cut off the thread. Work 2 F-Holes.