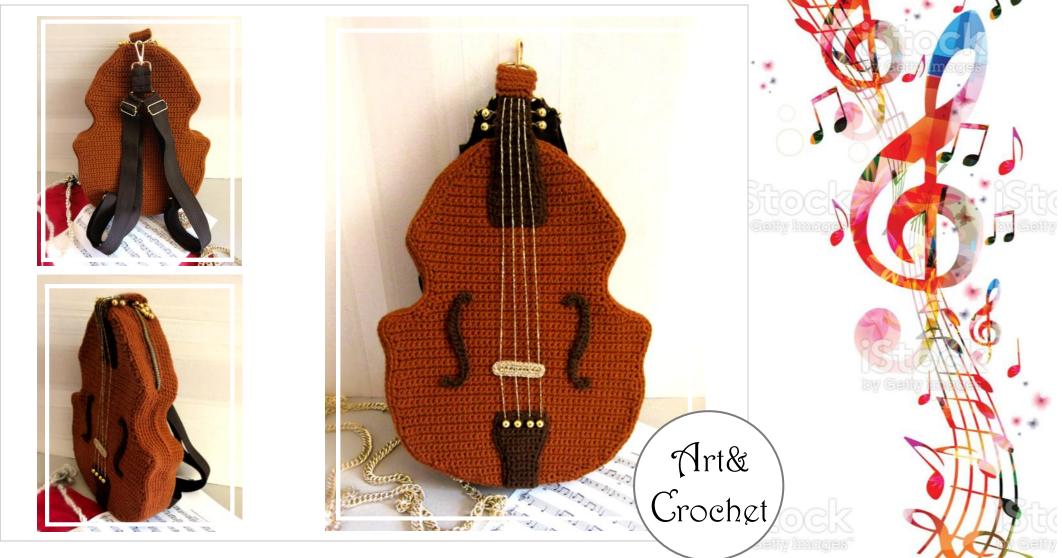

CROCHET

Design by Claudia Giardina © 2023 Art&Crochet

# PICTURES

#### BACKPACK MEASURES

| Width: 26 cmHeight: 41 cmDepth: 6 cm |  |
|--------------------------------------|--|
|--------------------------------------|--|