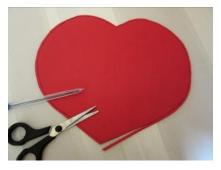

DO NOT cut off the thread. Draw 2 shapes of the Base on the eva rubber.

Rd 76: Work all around in SC.Rd 77: Work all around SC in BL.Rd 78-82: Work in SC x 5 rows. Cut off the thread.Work 2 Bases.

## ASSEMBLY

**Row 75:** Do not cut off the thread.

**Round 76:** Work all around in SC.

Place the Base on the eva rubber sheet.

**Round 78-82:** Work all around in SC.

Draw 2 shapes of the Base on the eva rubber.

Cut off the shapes.