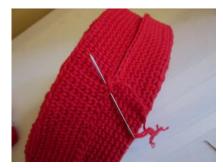

## ASSEMBLY

Measure the edge of the Base.

Join and sew the Bases.

Cut out an eva rubber strip with the previously obtained measurement.

Leave the space provided for inserting the zippers.

Line inside of the bag as desired.