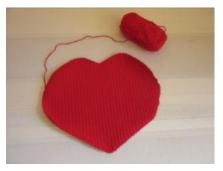

# Heart Purse

**CROCHET** 

# PICTURES

PURSE MEASURES

Width: 25 cmHeight: 21 cmDepth: 5 cm