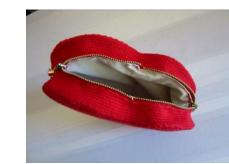

Paste the eva rubber strip on the edges of the Base.

Place the bag loops on both sides of the bag.

Place the chain in the bag loops.

Inside.

Sew the zippers.

**Optional:** place a brooch. Purse completed.

Purse with zippers.