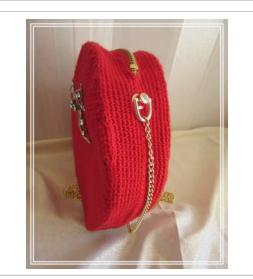

# Heart Purse

**CROCHET** 

# PICTURES

PURSE MEASURES

Width: 25 cmHeight: 21 cmDepth: 5 cm

Paste the eva rubber strip on the edges of the Base.

Place the bag loops on both sides of the bag.

Place the chain in the bag loops.

Inside.

Sew the zippers.

**Optional:** place a brooch. Purse completed.

Purse with zippers.