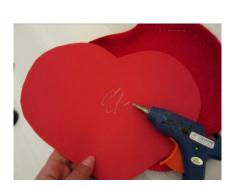

Place the eva rubber shape into the Base.

If necessary, reduce the Base.

Round 77: Work SC in BL.

Place hot glue at centre of Base.

Paste the eva rubber shape into the Base.

Paste the edges of the shape on Round 77.