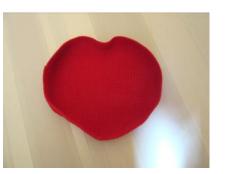

DO NOT cut off the thread. Draw 2 shapes of the Base on the eva rubber.

Rd 76: Work all around in SC.Rd 77: Work all around SC in BL.Rd 78-82: Work in SC x 5 rows. Cut off the thread.Work 2 Bases.

## ASSEMBLY

**Row 75:** Do not cut off the thread.

**Round 76:** Work all around in SC.

Place the Base on the eva rubber sheet.

**Round 78-82:** Work all around in SC.

Draw 2 shapes of the Base on the eva rubber.