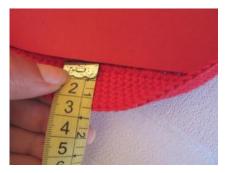

## ASSEMBLY

Measure the edge of the Base.

Join and sew the Bases.

Cut out an eva rubber strip with the previously obtained measurement.

Leave the space provided for inserting the zippers.

Line inside of the bag as desired.