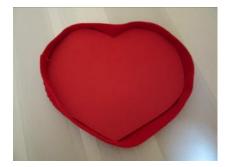

## ASSEMBLY

Measure the edge of the Base.

Join and sew the Bases.

Cut out an eva rubber strip with the previously obtained measurement.

Leave the space provided for inserting the zippers.

Line inside of the bag as desired.

Paste the eva rubber strip on the edges of the Base.

Place the bag loops on both sides of the bag.

Place the chain in the bag loops.

Inside.

Sew the zippers.

**Optional:** place a brooch. Purse completed.

Purse with zippers.