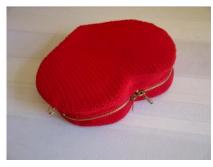

Paste the eva rubber strip on the edges of the Base.

Place the bag loops on both sides of the bag.

Place the chain in the bag loops.

Inside.

Sew the zippers.

**Optional:** place a brooch. Purse completed.

Purse with zippers.