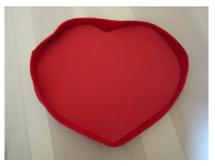

# Heart Purse

**CROCHET** 

# PICTURES

PURSE MEASURES

Width: 25 cmHeight: 21 cmDepth: 5 cm

Paste the eva rubber strip on the edges of the Base.

Place the bag loops on both sides of the bag.

Place the chain in the bag loops.

Inside.

Sew the zippers.

**Optional:** place a brooch. Purse completed.

Purse with zippers.