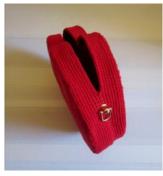

Paste the eva rubber strip on the edges of the Base.

Place the bag loops on both sides of the bag.

Place the chain in the bag loops.

Inside.

Sew the zippers.

**Optional:** place a brooch. Purse completed.

Purse with zippers.