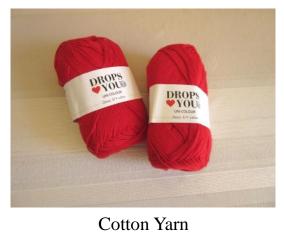

## MATERIAL

Cotton Yarn Crochet Hook 1.90 mm

Eva Rubber Sheet (2 mm) Lining

Hot Glue Gun

Bag Loops

It is possible to replace cotton yarn with any type of yarn. It is possible to replace the eva rubber with felt. The size of zippers is about 15-18 cm each one.