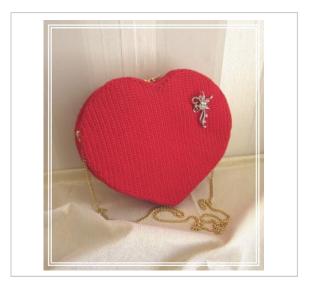

# PICTURES

PURSE MEASURES

Width: 25 cmHeight: 21 cmDepth: 5 cm

Paste the eva rubber strip on the edges of the Base.

Place the bag loops on both sides of the bag.

Place the chain in the bag loops.

Inside.

Sew the zippers.

**Optional:** place a brooch. Purse completed.

Purse with zippers.