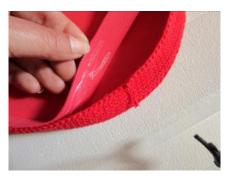

Paste the eva rubber strip on the edges of the Base.

Place the bag loops on both sides of the bag.

Place the chain in the bag loops.

Inside.

Sew the zippers.

**Optional:** place a brooch. Purse completed.

Purse with zippers.