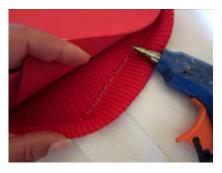

Place the eva rubber shape into the Base.

If necessary, reduce the Base.

Round 77: Work SC in BL.

Place hot glue at centre of Base.

Paste the eva rubber shape into the Base.

Paste the edges of the shape on Round 77.

Cut off the shapes.