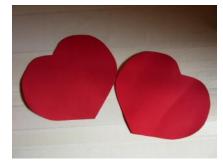

DO NOT cut off the thread. Draw 2 shapes of the Base on the eva rubber.

Rd 76: Work all around in SC.Rd 77: Work all around SC in BL.Rd 78-82: Work in SC x 5 rows. Cut off the thread.Work 2 Bases.