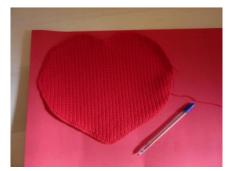

DO NOT cut off the thread. Draw 2 shapes of the Base on the eva rubber.

Rd 76: Work all around in SC.Rd 77: Work all around SC in BL.Rd 78-82: Work in SC x 5 rows. Cut off the thread.Work 2 Bases.

## ASSEMBLY

**Row 75:** Do not cut off the thread.

**Round 76:** Work all around in SC.

Place the Base on the eva rubber sheet.

**Round 78-82:** Work all around in SC.

Draw 2 shapes of the Base on the eva rubber.