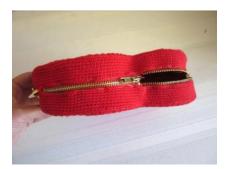

## ASSEMBLY

Measure the edge of the Base.

Join and sew the Bases.

Cut out an eva rubber strip with the previously obtained measurement.

Leave the space provided for inserting the zippers.

Line inside of the bag as desired.

Paste the eva rubber strip on the edges of the Base.

Place the bag loops on both sides of the bag.

Place the chain in the bag loops.

Inside.

Sew the zippers.

**Optional:** place a brooch. Purse completed.

Purse with zippers.