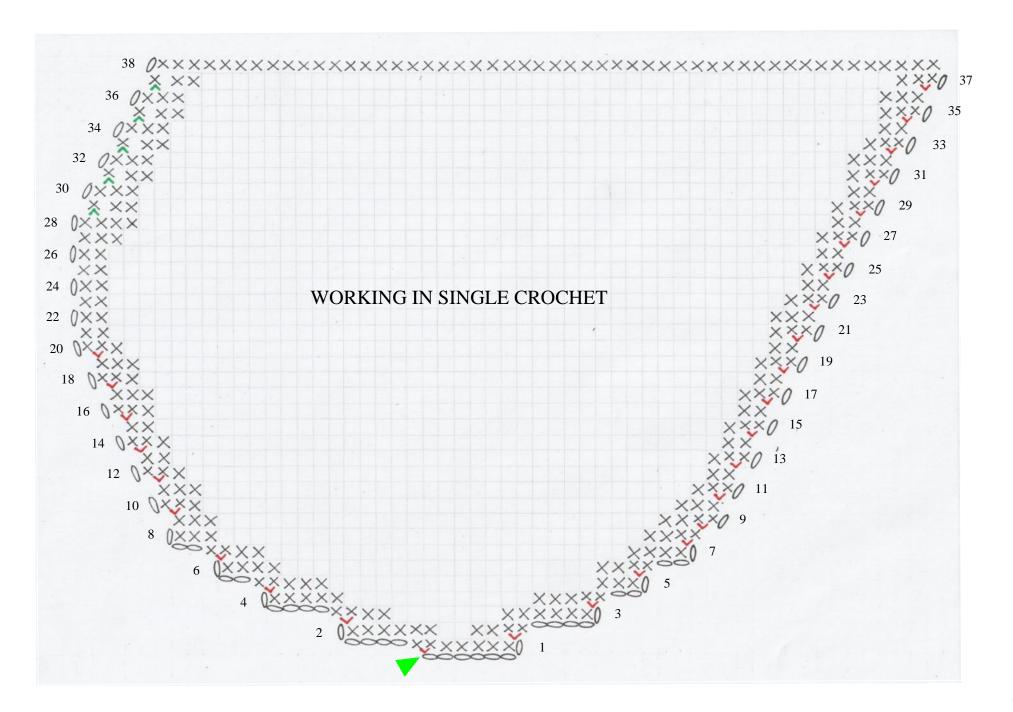

#### BASE

Working SC in Rows.

**Rw 1:** 6+1 CH, 5 SC, 2 SC together (7). **Rw 2:** 4+1 CH, 10 SC, 2 SC together (12). **Rw 3:** 4+1 CH, 15 SC, 2 SC together (17). **Rw 4:** 4+1 CH, 20 SC, 2 SC together (22). **Rw 5:** 2+1 CH, 23 SC, 2 SC together (25). **Rw 6:** 2+1 CH, 26 SC, 2 SC together (28). **Rw 7:** 2+1 CH, 29 SC, 2 SC together (31). **Rw 8:** 2+1 CH, 32 SC, 2 SC together (34). **Rw 9:** 1 CH, 2 SC together, 33 SC (35). **Rw 10:** 1 CH, 2 SC together, 34 SC(36). **Rw 11:** 1 CH, 2 SC together, 35 SC (37). **Rw 12:** 1 CH, 2 SC together, 36 SC (38). **Rw 13:** 1 CH, 2 SC together, 37 SC (39). **Rw 14:** 1 CH, 2 SC together, 38 SC (40). **Rw 15:** 1 CH, 2 SC together, 39 SC (41). **Rw 16:** 1 CH, 2 SC together, 40 SC (42). **Rw 17:** 1 CH, 2 SC together, 41 SC (43). **Rw 18:** 1 CH, 2 SC together, 42 SC (44). **Rw 19:** 1 CH, 2 SC together, 43 SC (45). **Rw 20:** 1 CH, 2 SC together, 44 SC (46). **Rw 21:** 1 CH, 2 SC together, 45 SC (47). **Rw 22:** 1 CH, 47 SC. **Rw 23:** 1 CH, 2 SC together, 46 SC (48). **Rw 24:** 1 CH, 48 SC. **Rw 25:** 1 CH, 2 SC together, 47 SC (49). **Rw 26:** 1 CH, 49 SC. **Rw 27:** 1 CH, 2 SC together, 48 SC (50). **Rw 28:** 1 CH, 50 SC.

#### **BASE CHART**