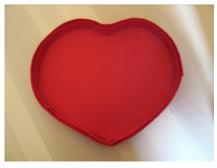

DO NOT cut off the thread. Draw 2 shapes of the Base on the eva rubber.

Rd 76: Work all around in SC.Rd 77: Work all around SC in BL.Rd 78-82: Work in SC x 5 rows. Cut off the thread.Work 2 Bases.

## ASSEMBLY

**Row 75:** Do not cut off the thread.

**Round 76:** Work all around in SC.

Place the Base on the eva rubber sheet.

**Round 78-82:** Work all around in SC.

Draw 2 shapes of the Base on the eva rubber.

Place the eva rubber shape into the Base.

If necessary, reduce the Base.

Round 77: Work SC in BL.

Place hot glue at centre of Base.

Paste the eva rubber shape into the Base.

Paste the edges of the shape on Round 77.