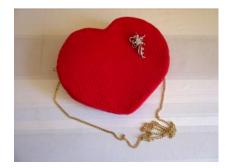

Paste the eva rubber strip on the edges of the Base.

Place the bag loops on both sides of the bag.

Place the chain in the bag loops.

Inside.

Sew the zippers.

**Optional:** place a brooch. Purse completed.

Purse with zippers.