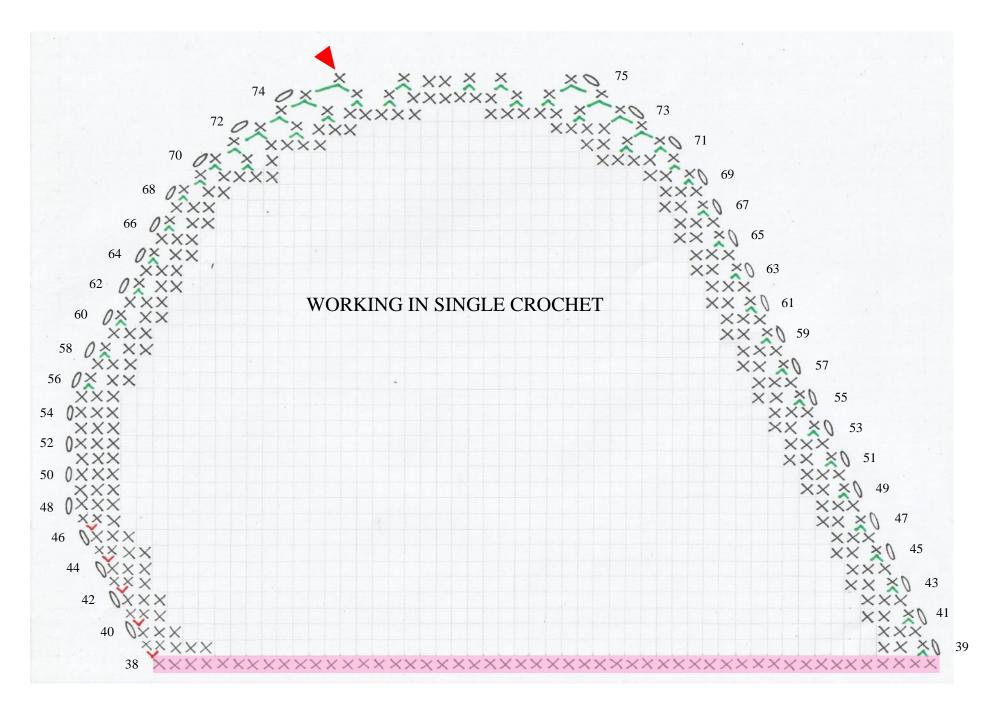

**Rw 29:** 1 CH, 2 SC together, 47 SC, 2 SC closed together (50). **Rw 30:** 1 CH, 50 SC. **Rw 31:** 1 CH, 2 SC together, 47 SC, 2 SC closed together (50). Rw 32: 1 CH, 50 SC. **Rw 33:** 1 CH, 2 SC together, 47 SC, 2 SC closed together (50). Rw 34: 1 CH, 50 SC. **Rw 35:** 1 CH, 2 SC together, 47 SC, 2 SC closed together (50). **Rw 36:** 1 CH, 50 SC. **Rw 37:** 1 CH, 2 SC together, 47 SC, 2 SC closed together (50). **Rw 38:** 1 CH, 50 SC. Metà Base. **Rw 39:** 1 CH, 2 SC closed together, 47 SC, 2 SC together (50). **Rw 40:** 1 CH, 50 SC. Rw 41: 1 CH, 2 SC closed together, 47 SC, 2 SC together (50). **Rw 42:** 1 CH, 50 SC. **Rw 43:** 1 CH, 2 SC closed together, 47 SC, 2 SC together (50). **Rw 44:** 1 CH, 50 SC. Rw 45: 1 CH, 2 SC closed together, 47 SC, 2 SC together (50). **Rw 46:** 1 CH, 50 SC. **Rw 47:** 1 CH, 2 SC closed together, 47 SC, 2 SC together (50). **Rw 48:** 1 CH, 50 SC. **Rw 49:** 1 CH, 2 SC closed together, 48 SC (49). **Rw 50:** 1 CH, 49 SC. **Rw 51:** 1 CH, 2 SC closed together, 47 SC (48). **Rw 52:** 1 CH, 48 SC. **Rw 53:** 1 CH, 2 SC closed together, 46 SC (47). **Rw 54:** 1 CH, 47 SC.

#### BASE

- **Rw 55:** 1 CH, 2 SC closed together, 45 SC (46).
- **Rw 56:** 1 CH, 2 SC closed together, 44 SC (45).
- **Rw 57:** 1 CH, 2 SC closed together, 43 SC (44).
- **Rw 58:** 1 CH, 2 SC closed together, 42 SC (43).
- **Rw 59:** 1 CH, 2 SC closed together, 41 SC (42).
- **Rw 60:** 1 CH, 2 SC closed together, 40 SC (41).
- **Rw 61:** 1 CH, 2 SC closed together, 39 SC (40).
- **Rw 62:** 1 CH, 2 SC closed together, 38 SC (39).
- **Rw 63:** 1 CH, 2 SC closed together, 37 SC (38).
- **Rw 64:** 1 CH, 2 SC closed together, 36 SC (37).
- **Rw 65:** 1 CH, 2 SC closed together, 35 SC (36).
- **Rw 66:** 1 CH, 2 SC closed together, 34 SC (35).
- **Rw 67:** 1 CH, 2 SC closed together, 33 SC (34).
- **Rw 68:** 1 CH, 2 SC closed together, 32 SC (33).
- Rw 69: 1 CH, 2 SC closed together, 29 SC, 2 SC closed together (31).
- Rw 70: 1 CH, 2 SC closed together, 2 SC closed together, 25 SC, 2 SC closed together (28).
- Rw 71: 1 CH, 2 SC closed together, 2 SC closed together, 21 SC, 2 SC closed together (25).
- Rw 72: 1 CH, 2 SC closed together, 2 SC closed together, 19 SC, 2 SC closed together (22).
- Rw 73: 1 CH, 2 SC closed together, 2 SC closed together, 14 SC, 2 SC closed together, 2 SC closed together (18).
- Rw 74: 1 CH, 2 SC closed together, 2 SC closed together, 2 SC closed together,
  - 6 SC, 2 SC closed together, 2 SC closed together, 2 SC closed together (12).
- Rw 75: 1 CH, 2 SC closed together, 2 SC closed together, 2 SC closed together, 2 SC, 2 SC closed together, 2 SC closed together (7).

#### **BASE CHART**