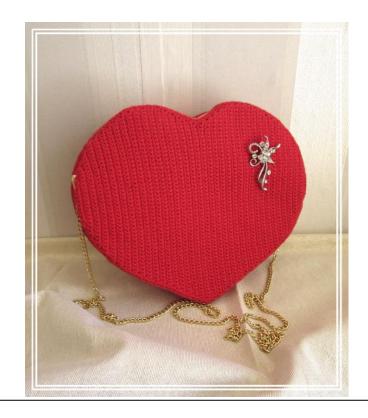

Paste the eva rubber strip on the edges of the Base.

Place the bag loops on both sides of the bag.

Place the chain in the bag loops.

Inside.

Sew the zippers.

**Optional:** place a brooch. Purse completed.

Purse with zippers.