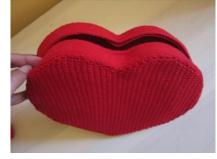

DO NOT cut off the thread. Draw 2 shapes of the Base on the eva rubber.

Rd 76: Work all around in SC.Rd 77: Work all around SC in BL.Rd 78-82: Work in SC x 5 rows. Cut off the thread.Work 2 Bases.

## ASSEMBLY

**Row 75:** Do not cut off the thread.

**Round 76:** Work all around in SC.

Place the Base on the eva rubber sheet.

**Round 78-82:** Work all around in SC.

Draw 2 shapes of the Base on the eva rubber.