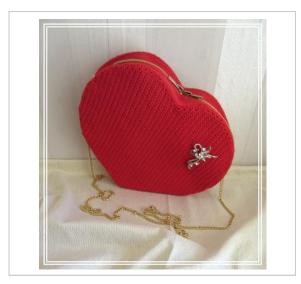

# PICTURES

PURSE MEASURES

Width: 25 cmHeight: 21 cmDepth: 5 cm

Paste the eva rubber strip on the edges of the Base.

Place the bag loops on both sides of the bag.

Place the chain in the bag loops.

Inside.

Sew the zippers.

**Optional:** place a brooch. Purse completed.

Purse with zippers.