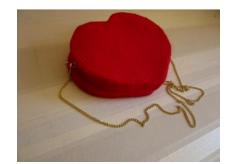

Paste the eva rubber strip on the edges of the Base.

Place the bag loops on both sides of the bag.

Place the chain in the bag loops.

Inside.

Sew the zippers.

**Optional:** place a brooch. Purse completed.

Purse with zippers.