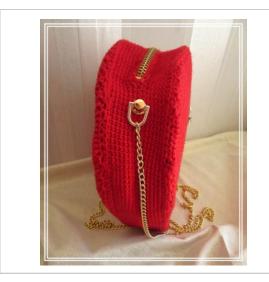

# Heart Purse

**CROCHET** 

# PICTURES

PURSE MEASURES

Width: 25 cmHeight: 21 cmDepth: 5 cm

Paste the eva rubber strip on the edges of the Base.

Place the bag loops on both sides of the bag.

Place the chain in the bag loops.

Inside.

Sew the zippers.

**Optional:** place a brooch. Purse completed.

Purse with zippers.