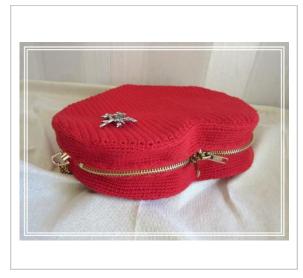

# PICTURES

PURSE MEASURES

Width: 25 cmHeight: 21 cmDepth: 5 cm

Paste the eva rubber strip on the edges of the Base.

Place the bag loops on both sides of the bag.

Place the chain in the bag loops.

Inside.

Sew the zippers.

**Optional:** place a brooch. Purse completed.

Purse with zippers.