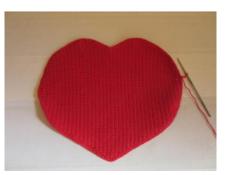

# Heart Purse

**CROCHET** 

# PICTURES

PURSE MEASURES

Width: 25 cmHeight: 21 cmDepth: 5 cm