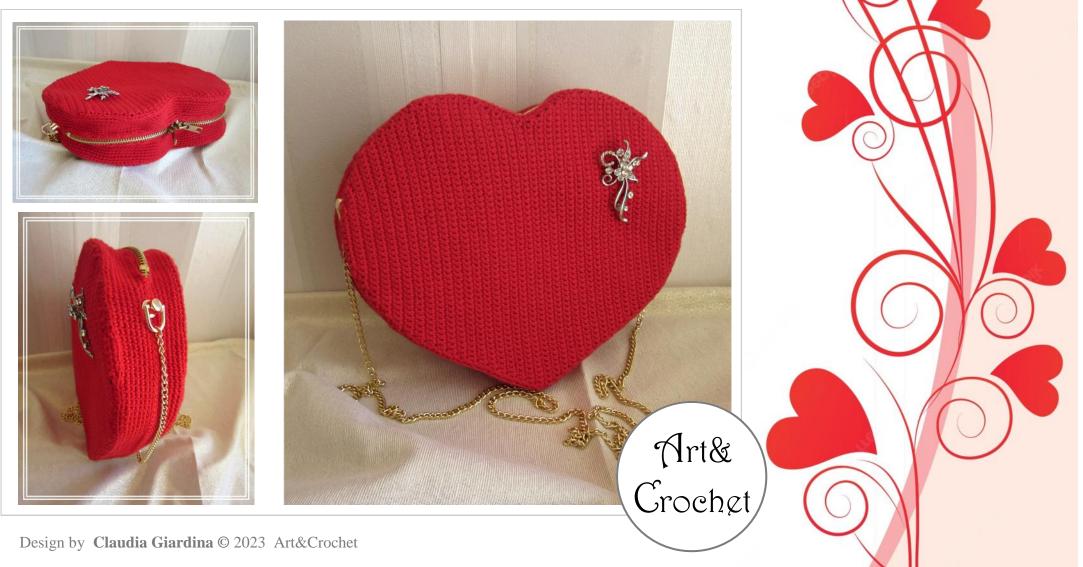

# PICTURES

PURSE MEASURES

Width: 25 cmHeight: 21 cmDepth: 5 cm

Paste the eva rubber strip on the edges of the Base.

Place the bag loops on both sides of the bag.

Place the chain in the bag loops.

Inside.

Sew the zippers.

**Optional:** place a brooch. Purse completed.

Purse with zippers.