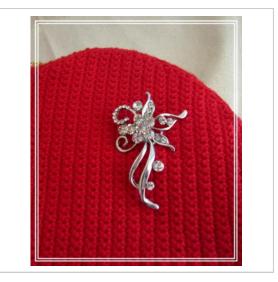

Paste the eva rubber strip on the edges of the Base.

Place the bag loops on both sides of the bag.

Place the chain in the bag loops.

Inside.

Sew the zippers.

**Optional:** place a brooch. Purse completed.

Purse with zippers.